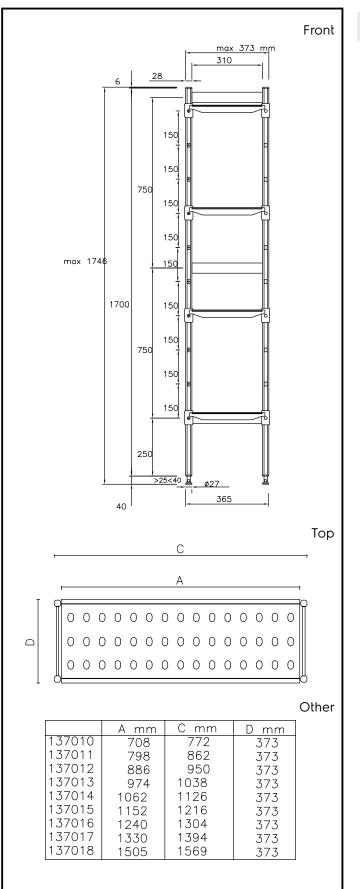

### Key Information:

| External dimensions, Width:  |         |
|------------------------------|---------|
| 137016 (ALS1304)             | 1304 mm |
| External dimensions, Depth:  | 373 mm  |
| External dimensions, Height: | 1700 mm |
| Max loading weight:          | 600 kg  |
| Net weight:                  | 22 kg   |
| Uprights                     | 2       |