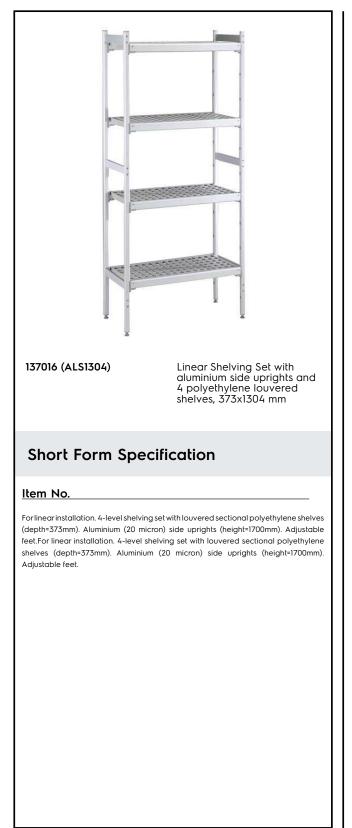

# Electrolux PROFESSIONAL

Stainless Steel Preparation 373x1304 mm Aluminum Linear Units

| TEM #   |   |
|---------|---|
| MODEL # | _ |
| NAME #  |   |
| SIS #   |   |
| 4IA #   |   |

## Stainless Steel Preparation 373x1304 mm Aluminum Linear Units

### Key Information:

| External dimensions, Width:  |         |
|------------------------------|---------|
| 137016 (ALS1304)             | 1304 mm |
| External dimensions, Depth:  | 373 mm  |
| External dimensions, Height: | 1700 mm |
| Max loading weight:          | 600 kg  |
| Net weight:                  | 22 kg   |
| Uprights                     | 2       |